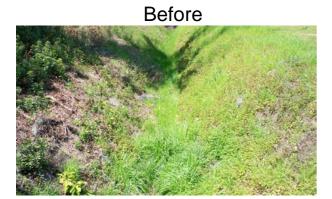

## **Narrative Description of Project:**

Completion: Apr-14

Project improved 6,880 L.F. of drainage system. Cleaned out 6,350 L.F. of channel and (1) catch basin. Jetted (1) access pipe, (4) crossline pipes and 530 L.F. of roadside pipe.