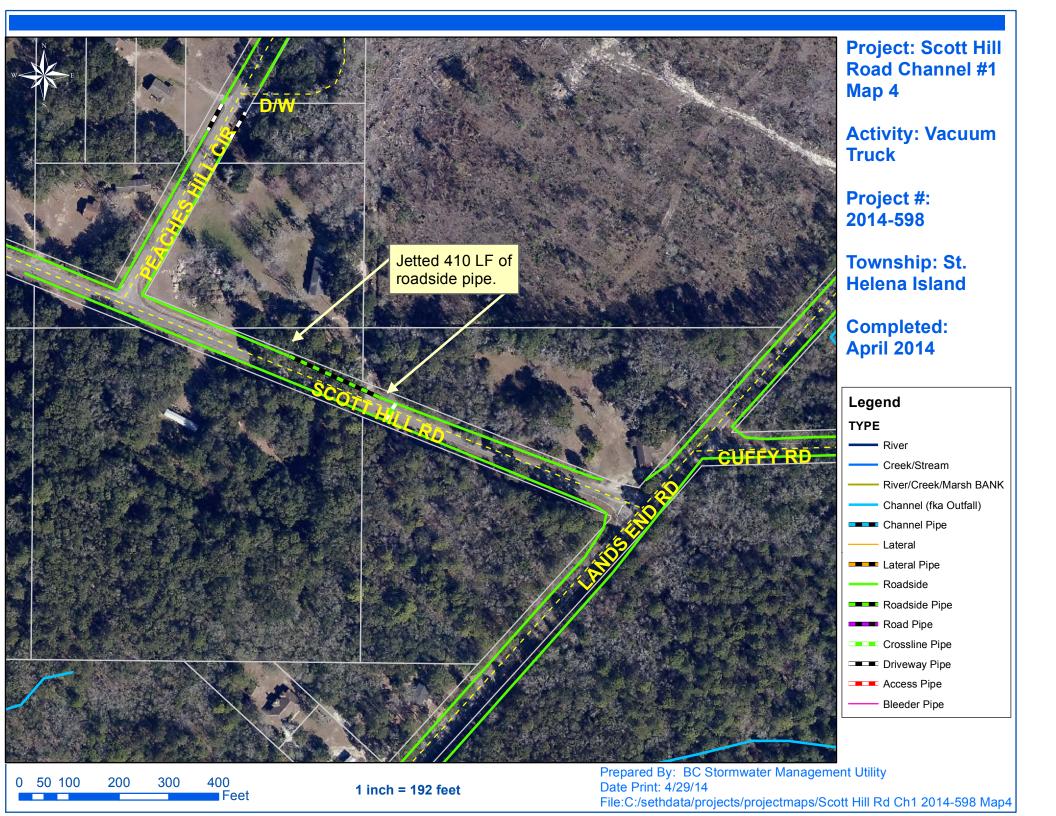

## **Narrative Description of Project:**

Completion: Apr-14

Project improved 6,880 L.F. of drainage system. Cleaned out 6,350 L.F. of channel and (1) catch basin. Jetted (1) access pipe, (4) crossline pipes and 530 L.F. of roadside pipe.