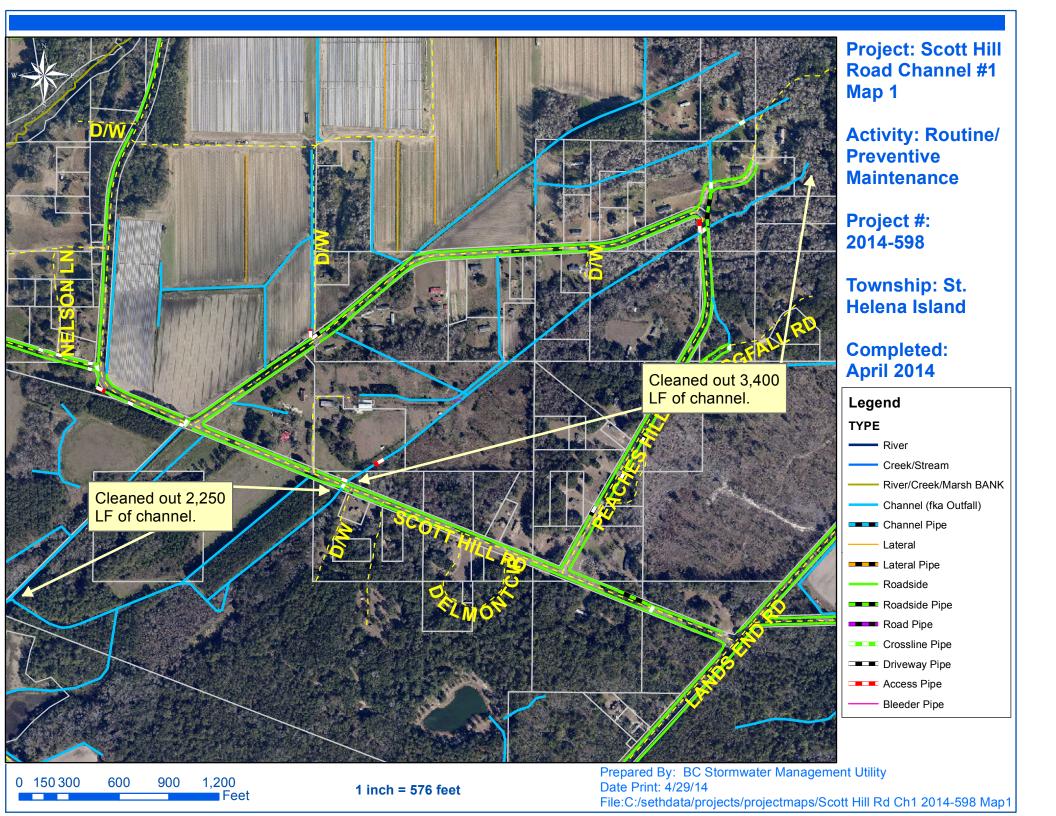

## Stormwater Infrastructure

Project Summary

Project Summary: Scott Hill Road Channel #1

**Activity:** Routine/Preventive Maintenance

## **Narrative Description of Project:**

Completion: Apr-14

Project improved 6,880 L.F. of drainage system. Cleaned out 6,350 L.F. of channel and (1) catch basin. Jetted (1) access pipe, (4) crossline pipes and 530 L.F. of roadside pipe.