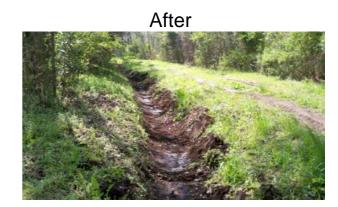

## **Narrative Description of Project:**

Completion: Apr-14

Project improved 6,880 L.F. of drainage system. Cleaned out 6,350 L.F. of channel and (1) catch basin. Jetted (1) access pipe, (4) crossline pipes and 530 L.F. of roadside pipe.