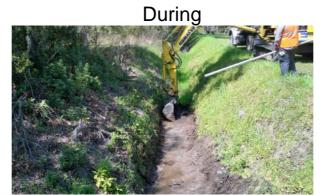

## **Narrative Description of Project:**

Completion: Apr-14

Project improved 6,880 L.F. of drainage system. Cleaned out 6,350 L.F. of channel and (1) catch basin. Jetted (1) access pipe, (4) crossline pipes and 530 L.F. of roadside pipe.