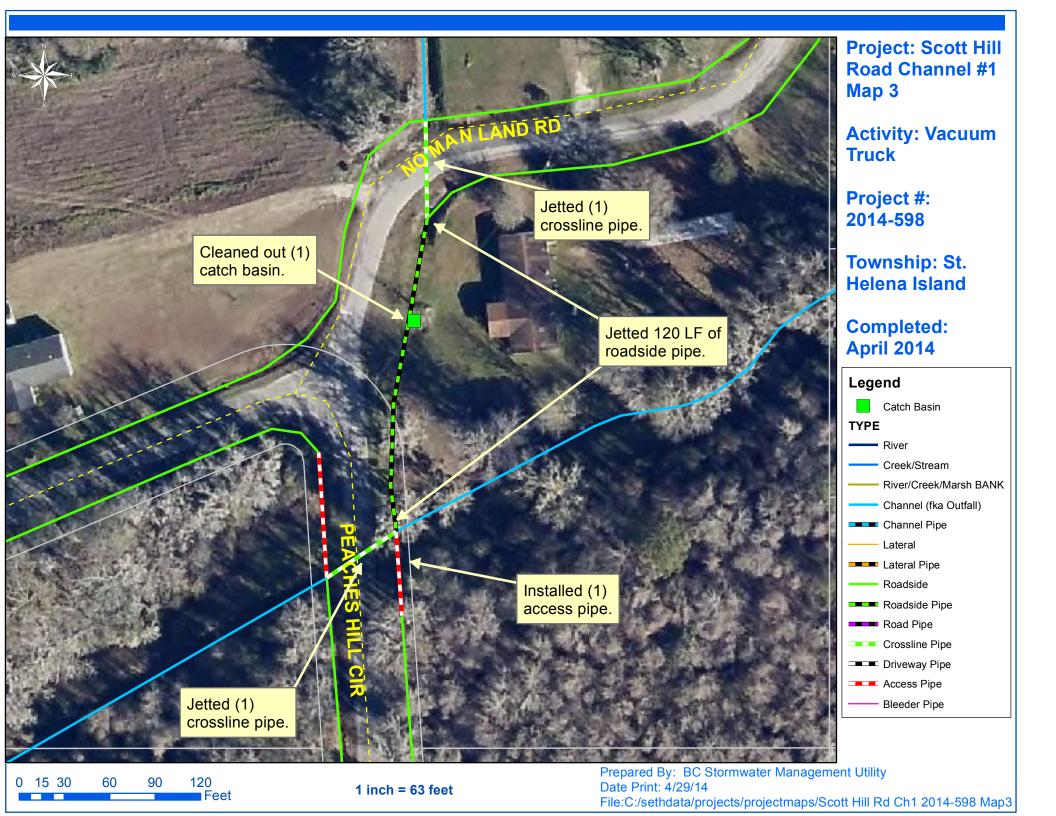

## **Narrative Description of Project:**

Completion: Apr-14

Project improved 6,880 L.F. of drainage system. Cleaned out 6,350 L.F. of channel and (1) catch basin. Jetted (1) access pipe, (4) crossline pipes and 530 L.F. of roadside pipe.