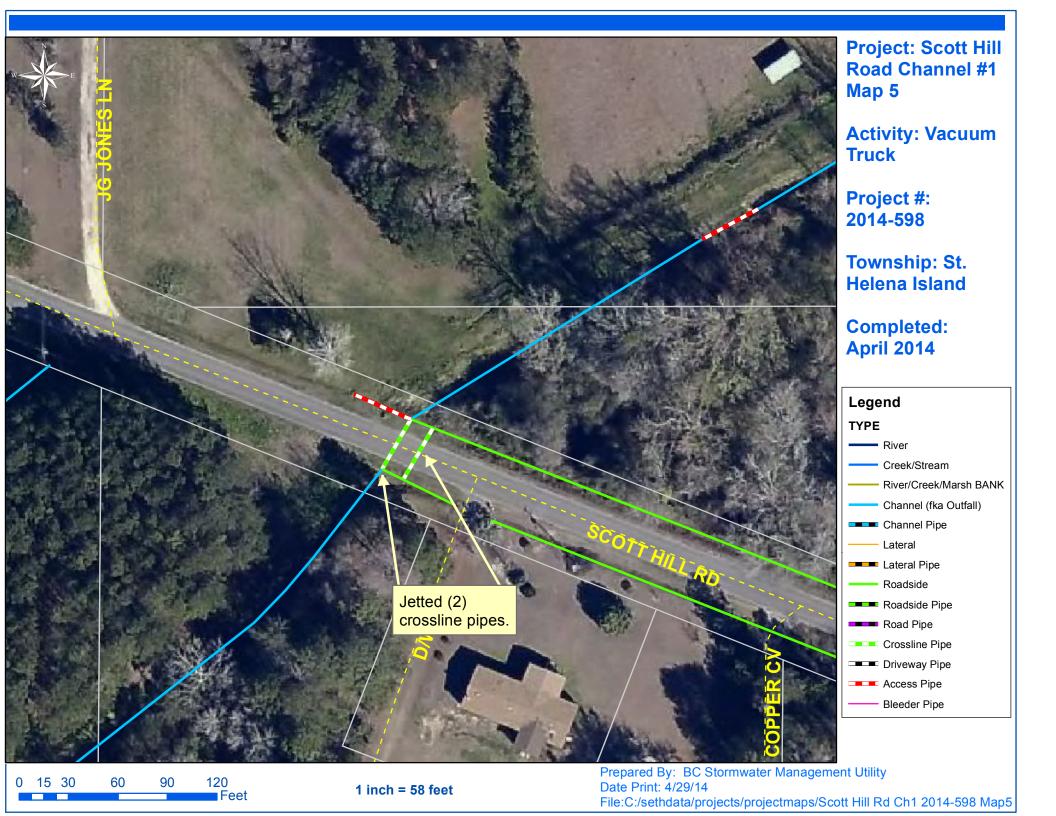

## **Narrative Description of Project:**

Completion: Apr-14

Project improved 6,880 L.F. of drainage system. Cleaned out 6,350 L.F. of channel and (1) catch basin. Jetted (1) access pipe, (4) crossline pipes and 530 L.F. of roadside pipe.