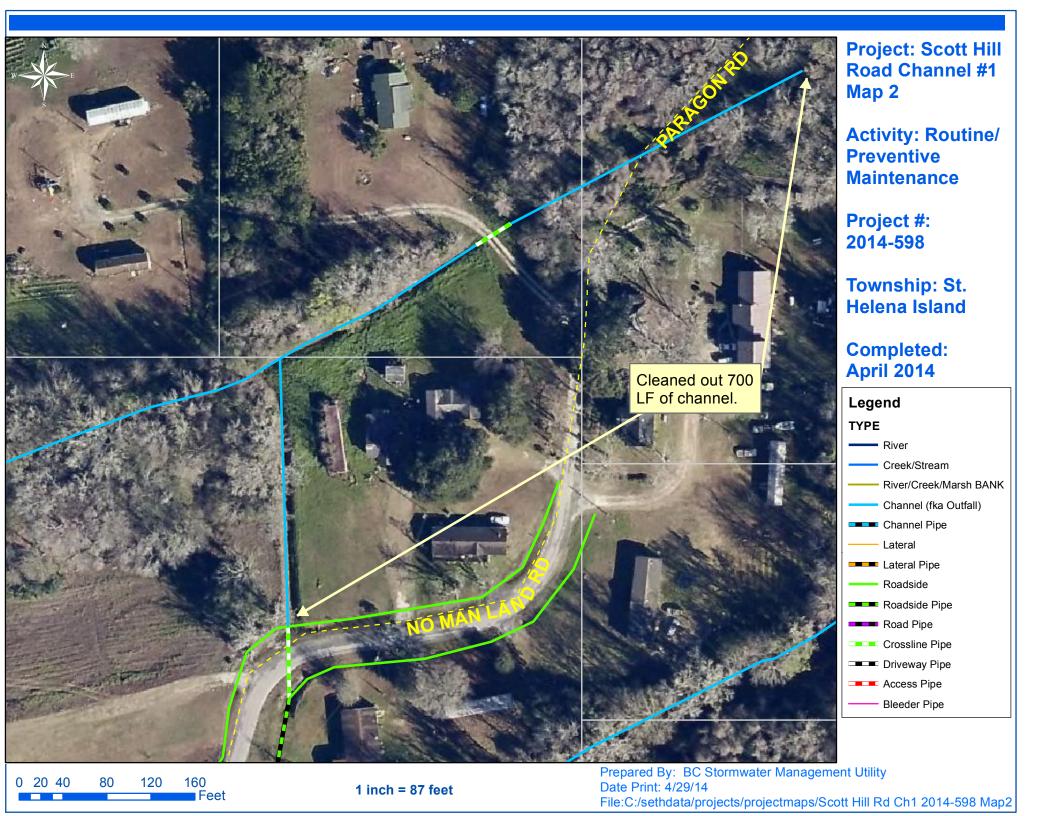

## **Narrative Description of Project:**

Completion: Apr-14

Project improved 6,880 L.F. of drainage system. Cleaned out 6,350 L.F. of channel and (1) catch basin. Jetted (1) access pipe, (4) crossline pipes and 530 L.F. of roadside pipe.